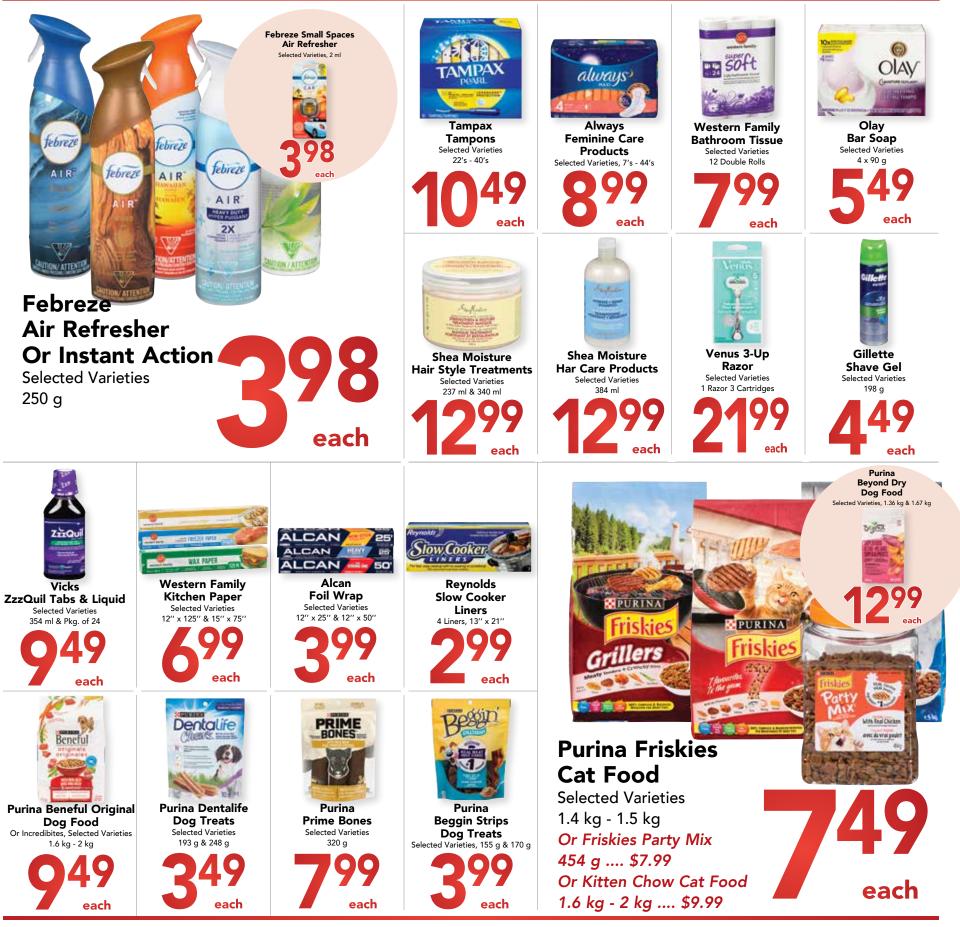

# HOUSEHOLD BUDGET SAVERS

Johnsonville **Italian Ground** Sausages Mild & Hot, 375 g

each

**Beyond Burger Plant- Based Burgers** Frozen 226 g

each

**Beyond Beef Plant- Based Grounds** Frozen 340 g

**Big Mountain Foods** Veggie Patties & Local Grounds **Product! Selected Varieties** each 300 g - 400 g