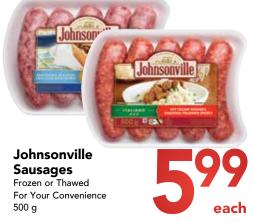

# HOUSEHOLD BUDGET SAVERS

Johnsonville **Italian Ground** Sausages Mild & Hot, 375 g

each

**Beyond Burger Plant- Based Burgers** Frozen 226 g

each

**Beyond Beef Plant- Based Grounds** Frozen 340 g

**Big Mountain Foods** Veggie Patties & Local Grounds **Product! Selected Varieties** each 300 g - 400 g